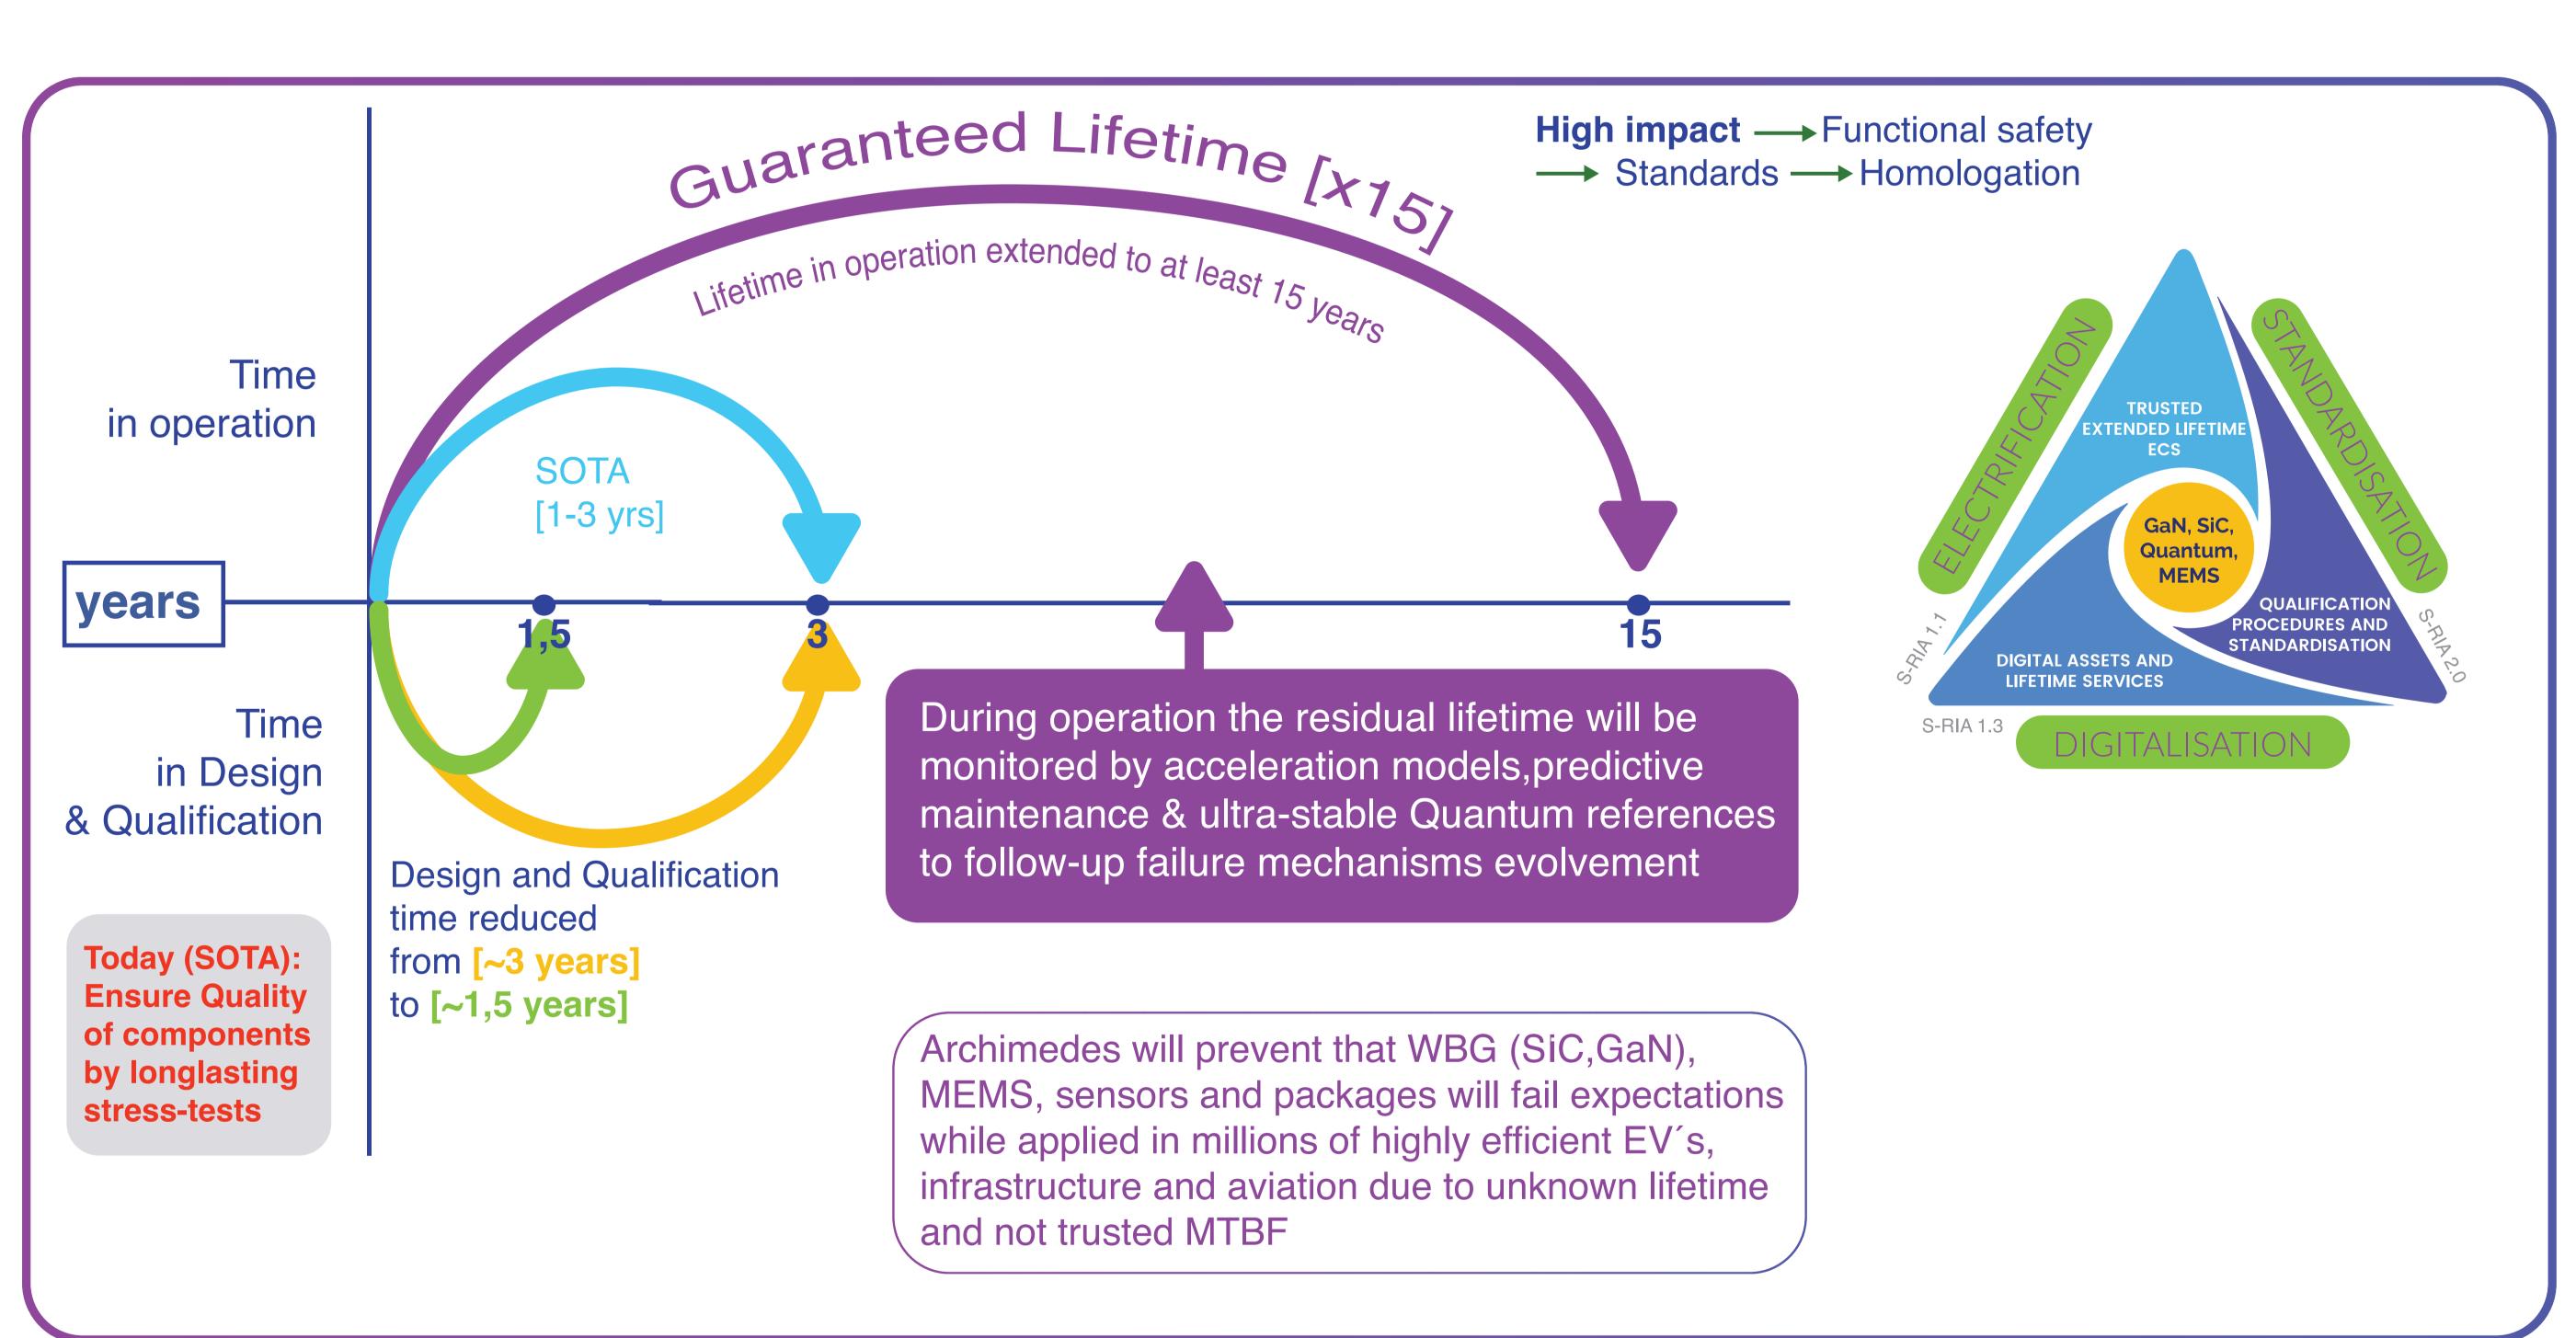

## Trusted Lifetime in Operation for a Circular Economy

In ARCHIMEDES, components, models, and methodologies to increase the efficiency and lifetime of the propulsion components, power components, and energy storage devices in automotive, aviation, and industry will be developed







ARCHIMEDES will help build trust in the new technologies and thus contribute to accelerating the energy transition, safety and security.

## Tomorrow: (Disruptive):Ensure Lifetime by digital means



## OVERVIEW

Duration: 36 months Countries: 10

Number of partners: 48 Total budget: € 40M

## **PARTNERS**



























































Energies nouvelles





soitec



Uberwatch





























Co-funded by

the European Union